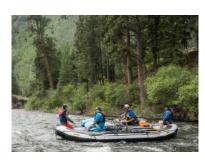

# MIDDLE FORK OF THE SALMON RIVER TRIP • PRIVATE CHARTER TRIP JUNE 18 - 23, 2017 Baldface takes to the river for an epic spring whitewater raft trip

A private 5-night/6-day charter for Baldface guests and staff on the famed Middle Fork of the Salmon River with Boundary Expeditions. National Geographic recently rated the Middle Fork of the Salmon River one of the "Top 3" river trips in the world and Boundary Expeditions is one of the industry leaders in organizing the highest quality river trips.

### **Details:**

This customizable trip will include a mix of adventure, rafting, fishing, hot springs, camp fire guitar jams and fully catered and guided expedition down the Middle Fork of the Salmon River. If you can think it up, we can add it to the agenda!