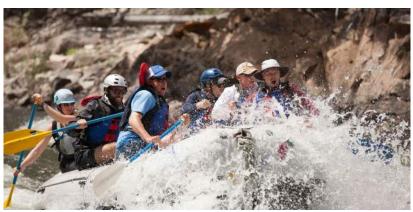

# MIDDLE FORK OF THE SALMON RIVER TRIP • PRIVATE CHARTER TRIP JUNE 18 - 23, 2017 Baldface takes to the river for an epic spring whitewater raft trip

A private 5-night/6-day charter for Baldface guests and staff on the famed Middle Fork of the Salmon River with Boundary Expeditions. National Geographic recently rated the Middle Fork of the Salmon River one of the "Top 3" river trips in the world and Boundary Expeditions is one of the industry leaders in organizing the highest quality river trips.

### Some unique trip elements included in the charter:

- A fully inclusive private charter trip
- · Guided fly fishing
- Hot springs and hikes in the wilderness
- Massage therapist
- Seasoned river guides to help navigate the world class rapids
- Luxury camping amongst the 2.3 million acres of wilderness