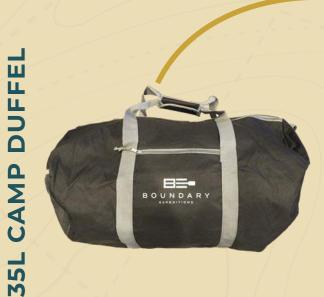

PRE-ORDER HOODY

FUN OR FANCY SHIRT FOR THE LAST NIGHT ON THE RIVER

AT OUR **ORIENTATION** MEETING WE WILL PROVIDE YOU WITH

25L Day Bag

35L Camp Duffel

110L Camp Dry Bag, complete with sleeping bag and pillow

Your "Carry On" bag Travels with you in the boat

25L DAY BAG

DUFFEL CAMP

BAG **110L CAMP DRY** 

Your "Checked Luggage" Travels ahead to camp

### STEP 2:

Pack Camp Duffel with the rest of your clothing, toiletries, and miscellaneous items. You will not have access to this duffel during the day.