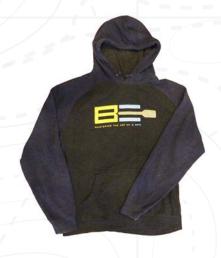

### **CLICK TO PRE-ORDER**

Pre-order and we'll have your size waiting for you at trip-start.

ASTRAL RIVER SHOES
ASTRALDESIGNS.COM

LADIES SKIRT OR SKORT FOR DINNER WEAR

A COMFORTABLE FLANNEL OR THE BE SUPER COMFY HOODY FOR CHILLY MORNINGS OR EVENINGS AROUND THE CAMPFIRE

PRE-ORDER HOODY

FUN OR FANCY SHIRT FOR THE LAST NIGHT ON THE RIVER

AT OUR **ORIENTATION** MEETING WE WILL PROVIDE YOU WITH

25L Day Bag

35L Camp Duffel

110L Camp Dry Bag, complete with sleeping bag and pillow