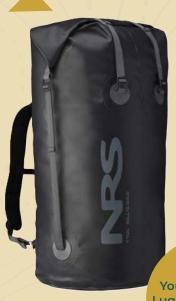

PRE-ORDER HOODY

FUN OR FANCY SHIRT FOR THE LAST NIGHT ON THE RIVER

AT OUR **ORIENTATION** MEETING WE WILL PROVIDE YOU WITH

25L Day Bag

35L Camp Duffel

110L Camp Dry Bag, complete with sleeping bag and pillow

Your "Carry On" bag Travels with you in the boat

25L DAY BAG

DUFFEL CAMP

BAG **110L CAMP DRY** 

Your "Checked Luggage" Travels ahead to camp

### STEP 3:

Pack your sleeping bag and pillow at the bottom. Then add your 35L Camp Duffel on top before closing the waterproof seal.