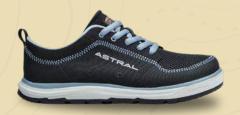

### **CLICK TO PRE-ORDER**

Pre-order and we'll have your size waiting for you at trip-start.

ASTRAL RIVER SHOES
ASTRALDESIGNS.COM

LADIES SKIRT OR SKORT FOR DINNER WEAR

A COMFORTABLE FLANNEL OR THE BE SUPER COMFY HOODY FOR CHILLY MORNINGS OR EVENINGS AROUND THE CAMPFIRE