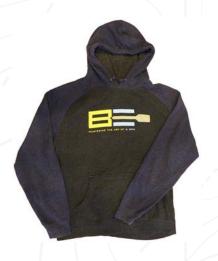

### Lavorife Apparel

WE HAVE GREAT RIVER WEAR AVAILABLE FOR PRE-ORDER FROM THE 'BE EQUIPPED' SHOP:

SIMMS BE GUIDE SHIRT

FREE FLY
BE SUN HOODY

BE SUPER COMFY HOODY

BE BUFF AND HATS

### **CLICK TO PRE-ORDER**

Pre-order and we'll have your size waiting for you at trip-start.

ASTRAL RIVER SHOES
ASTRALDESIGNS.COM

LADIES SKIRT OR SKORT FOR DINNER WEAR

A COMFORTABLE FLANNEL OR THE BE SUPER COMFY HOODY FOR CHILLY MORNINGS OR EVENINGS AROUND THE CAMPFIRE